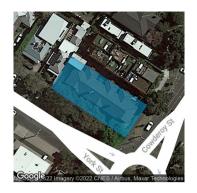

#### Section 47AF of the Estate Agents Act 1980

| 1/20 York Street, St Kilda West Vic 3182 |
|------------------------------------------|
|                                          |
|                                          |
|                                          |
| 1/2                                      |

Date of sale

**--** 2

Rooms: 2

Property Type: Strata Unit/Flat Land Size: 90 sqm approx

Agent Comments

**Indicative Selling Price** \$850,000 - \$880,000 **Median Unit Price** 

24/10/2021 - 23/10/2022: \$625.000